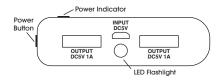

## **QUICK START USER GUIDE**

- Click power button once to check the charge level.
- Click power button twice to turn flashlight ON or OFF.
- Charge by plugging the Power Bank into any USB power source.
  The LED power indicator will blink while charging is in progress.
- Charge your mobile device by plugging it into the Power Bank.
  The LED indicators will remain illuminated as long as your device is plugged into the Power Bank.